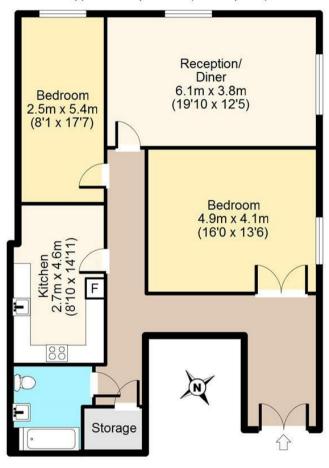

## **Second Floor**

Approx. 97 sq. meters (1040 sq. feet)

Total area: approx. 97 sq. meters (1040 sq. feet) For illustration purposes only - not to scale

IMPORTANT NOTICE - These particulars have been prepared in good faith and they are not intended to constitute part of an offer or contract. We have not performed a structural survey on this property and the services, appliances and specific fittings have not been tested. All photographs, measurements, floor plans and distances referred to are given as a guide and should not be relied upon.